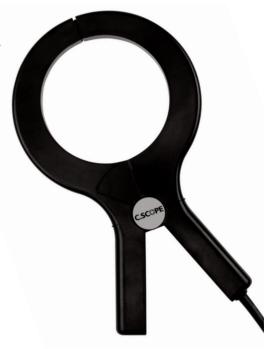

## SIGNAL CLAMP

The Signal Clamp provides a safe and straightforward way to apply the Generator/Transmitter signal to a cable or small pipe to enable precision tracing of this service.

The C.SCOPE Signal Clamp allows operators to apply the Generator/ Transmitter signal from any C.SCOPE Signal Generator or Transmitter effectively to any cable. It is an extremely practical way to allow individual cables to be traced even when the cable is in amongst other cables.

## Signal Clamp SPECIFICATION

| Product Name  | Signal Clamp                                                         |
|---------------|----------------------------------------------------------------------|
| Part No.      | YIRC-33-8                                                            |
| Construction  | Toroidal induction ring housed in robust plastic                     |
|               | Spring loaded jaws                                                   |
| Frequency     | Tuned for optimum use with 33kHz Signal Generators/ Transmitters     |
| Dimensions    | 270 x 160 x 28 mm (10.6" x 6.3" x 1.1")                              |
| Lead length   | 2 m (6'6.7")                                                         |
| Compatibility | Maximum cable diameter 105 mm (4.1")                                 |
|               | Suitable for use with all C.Scope Signal Generators and Transmitters |
| Safety        | Built to conform to BSEN61010-1:1993 and BSEN 61010-2-032:1995       |
| IP Rating     | 54                                                                   |